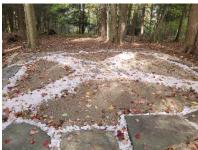

## Learn about The Medicine Wheel

The Medicine Wheel or the Circle of Life, as it is sometimes called, is a central to the tradition of most indigenous peoples. Although specific aspects of the medicine wheel vary from tribe to tribe and culture to culture, the intrinsic meaning is shared. The Medicine Wheel represents the circle of life and carries wisdom from many perspectives to inform and bless our daily journey through life

The Medicine Wheel is both a sacred representation of life's journey and a practical system for maintaining balance and direction for the individual, the family and community

**The Medicine Wheel** is a map of discovery, balance, and healing. The wheel offers an integral map of the physical, emotional, cognitive, and spiritual realms.