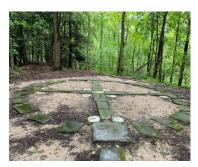

## Learn about The Medicine Wheel

The Medicine Wheel or the Circle of Life, as it is sometimes called, is a central to the tradition of most indigenous peoples. Although specific aspects of the medicine wheel vary from tribe to tribe and culture to culture, the intrinsic meaning is shared. The Medicine Wheel represents the circle of life and carries wisdom from many perspectives to inform and bless our daily journey through life

The Medicine Wheel is both a sacred representation of life's journey and a practical system for maintaining balance and direction for the individual, the family and community

**The Medicine Wheel** is a map of discovery, balance, and healing. The wheel offers an integral map of the physical, emotional, cognitive, and spiritual realms.

The term medicine refers to one's wisdom, personal power, essence, and unique spark of the divine... To learn about, walk or pray the Wheel is to approach life from divergent perspectives and to integrate the wisdom and truth from each in our pursuit of wholeness.